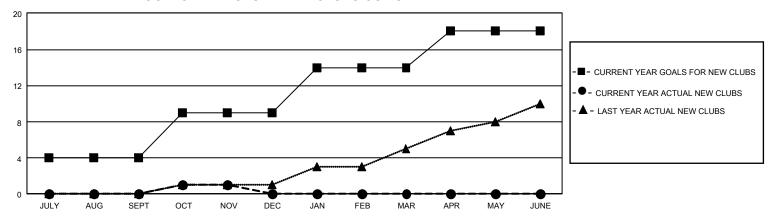

## GMT Constitutional Area 5 - J, Group H

REPORT DOES NOT INCLUDE CLUBS IN UNDISTRICTED AREAS.

| Clubs                 |               |           |               | Members               |                          |                         |                                              |
|-----------------------|---------------|-----------|---------------|-----------------------|--------------------------|-------------------------|----------------------------------------------|
| RESULTS FOR 2022-2023 |               |           |               | RESULTS FOR 2022-2023 |                          |                         |                                              |
| QUARTER               | NEW CLUB GOAL | NEW CLUBS | DROPPED CLUBS | QUARTER ME            | EMBER GROWTH NET<br>GOAL | MEMBER GROWTH<br>ACTUAL | DROPPED MEMBERS ACTUAL (including transfers) |
| JULY/AUG/SEPT         | 12            | 0         | 1             | JULY/AUG/SEPT         | 334                      | 616                     | 289                                          |
| OCT/NOV/DEC           | 15            | 1         | 0             | OCT/NOV/DEC           | 320                      | 175                     | 130                                          |
| JAN/FEB/MAR           | 15            | 0         | 0             | JAN/FEB/MAR           | 300                      | 0                       | 0                                            |
| APR/MAY/JUNE          | 12            | 0         | 0             | APR/MAY/JUNE          | 285                      | 0                       | 0                                            |

## GOALS AND ACTUAL NEW CLUBS CUMULATIVE