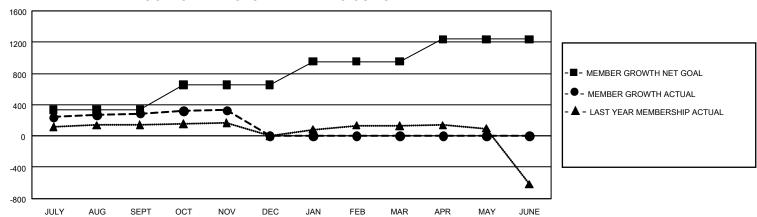

## GMT Constitutional Area 5 - J, Group H

REPORT DOES NOT INCLUDE CLUBS IN UNDISTRICTED AREAS.

| Clubs                 |               |           |               | Members               |                          |                         |                                              |
|-----------------------|---------------|-----------|---------------|-----------------------|--------------------------|-------------------------|----------------------------------------------|
| RESULTS FOR 2022-2023 |               |           |               | RESULTS FOR 2022-2023 |                          |                         |                                              |
| QUARTER               | NEW CLUB GOAL | NEW CLUBS | DROPPED CLUBS | QUARTER ME            | EMBER GROWTH NET<br>GOAL | MEMBER GROWTH<br>ACTUAL | DROPPED MEMBERS ACTUAL (including transfers) |
| JULY/AUG/SEPT         | 12            | 0         | 1             | JULY/AUG/SEPT         | 334                      | 616                     | 289                                          |
| OCT/NOV/DEC           | 15            | 1         | 0             | OCT/NOV/DEC           | 320                      | 175                     | 130                                          |
| JAN/FEB/MAR           | 15            | 0         | 0             | JAN/FEB/MAR           | 300                      | 0                       | 0                                            |
| APR/MAY/JUNE          | 12            | 0         | 0             | APR/MAY/JUNE          | 285                      | 0                       | 0                                            |

## GOALS AND ACTUAL MEMBERS CUMULATIVE

| DROPPED CLUBS: 1 |     | 327 CLUBS OF 680 ADDED 1<br>OR MORE NEW MEMBERS | GENDER DISTRIBUTION                                                                                                                                                                                                                                                                                                                                                                                                                                                                                                                                                                                                                                                                                                                                                                                                                                                                                                                                                                                                                                                                                                                                                                                                                                                                                                                                                                                                                                                                                                                                                                                                                                                                                                                                                                                                                                                                                                                                                                                                                                                                                                           |                 |  |
|------------------|-----|-------------------------------------------------|-------------------------------------------------------------------------------------------------------------------------------------------------------------------------------------------------------------------------------------------------------------------------------------------------------------------------------------------------------------------------------------------------------------------------------------------------------------------------------------------------------------------------------------------------------------------------------------------------------------------------------------------------------------------------------------------------------------------------------------------------------------------------------------------------------------------------------------------------------------------------------------------------------------------------------------------------------------------------------------------------------------------------------------------------------------------------------------------------------------------------------------------------------------------------------------------------------------------------------------------------------------------------------------------------------------------------------------------------------------------------------------------------------------------------------------------------------------------------------------------------------------------------------------------------------------------------------------------------------------------------------------------------------------------------------------------------------------------------------------------------------------------------------------------------------------------------------------------------------------------------------------------------------------------------------------------------------------------------------------------------------------------------------------------------------------------------------------------------------------------------------|-----------------|--|
|                  |     |                                                 | MALE                                                                                                                                                                                                                                                                                                                                                                                                                                                                                                                                                                                                                                                                                                                                                                                                                                                                                                                                                                                                                                                                                                                                                                                                                                                                                                                                                                                                                                                                                                                                                                                                                                                                                                                                                                                                                                                                                                                                                                                                                                                                                                                          | 17,512 (74.75%) |  |
|                  |     |                                                 | FEMALE                                                                                                                                                                                                                                                                                                                                                                                                                                                                                                                                                                                                                                                                                                                                                                                                                                                                                                                                                                                                                                                                                                                                                                                                                                                                                                                                                                                                                                                                                                                                                                                                                                                                                                                                                                                                                                                                                                                                                                                                                                                                                                                        | 5,914 (25.25%)  |  |
| DROPPED MEMBERS  |     |                                                 | NON BINARY                                                                                                                                                                                                                                                                                                                                                                                                                                                                                                                                                                                                                                                                                                                                                                                                                                                                                                                                                                                                                                                                                                                                                                                                                                                                                                                                                                                                                                                                                                                                                                                                                                                                                                                                                                                                                                                                                                                                                                                                                                                                                                                    | 0 (0.00%)       |  |
| DECEASED         | 75  |                                                 | PREFER NOT TO ANSWER                                                                                                                                                                                                                                                                                                                                                                                                                                                                                                                                                                                                                                                                                                                                                                                                                                                                                                                                                                                                                                                                                                                                                                                                                                                                                                                                                                                                                                                                                                                                                                                                                                                                                                                                                                                                                                                                                                                                                                                                                                                                                                          | 0 (0.00%)       |  |
| CLUB CANCELLED   | 0   |                                                 | TOTAL FAMILY UNIT MEMBERS                                                                                                                                                                                                                                                                                                                                                                                                                                                                                                                                                                                                                                                                                                                                                                                                                                                                                                                                                                                                                                                                                                                                                                                                                                                                                                                                                                                                                                                                                                                                                                                                                                                                                                                                                                                                                                                                                                                                                                                                                                                                                                     | 8.985           |  |
| OTHER            | 344 | CLICK HERE FOR                                  | TO THE TAINING TO STATE OF THE |                 |  |
| TOTAL            | 419 | CUMULATIVE MEMBERSHIP DATA                      | FAMILY MEMBERS PAYING HALF DUES 4,98                                                                                                                                                                                                                                                                                                                                                                                                                                                                                                                                                                                                                                                                                                                                                                                                                                                                                                                                                                                                                                                                                                                                                                                                                                                                                                                                                                                                                                                                                                                                                                                                                                                                                                                                                                                                                                                                                                                                                                                                                                                                                          |                 |  |